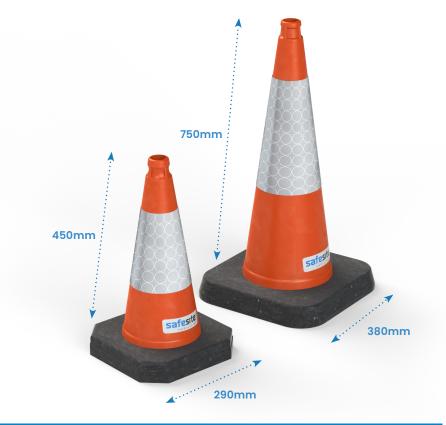

## **Key Features**

- > Sturdy and straightforward design
- Rapid deployment for space marking
- Comes with retroreflective sleeve (single or double striped)
- > Available in two sizes: 750mm and 450mm
- Compliant with BSEN13422 and Chapter 8 standards

## Self-Weighted 1 Piece Traffic Cones Specification

| Description                    | Size (mm)          | Weight (kg) |
|--------------------------------|--------------------|-------------|
| STS212100 - 750mm 1 Piece Cone | H750 x W380 x D380 | 5           |
| STS212110 - 450mm 1 Piece Cone | H450 x W290 x D290 | 2.2         |