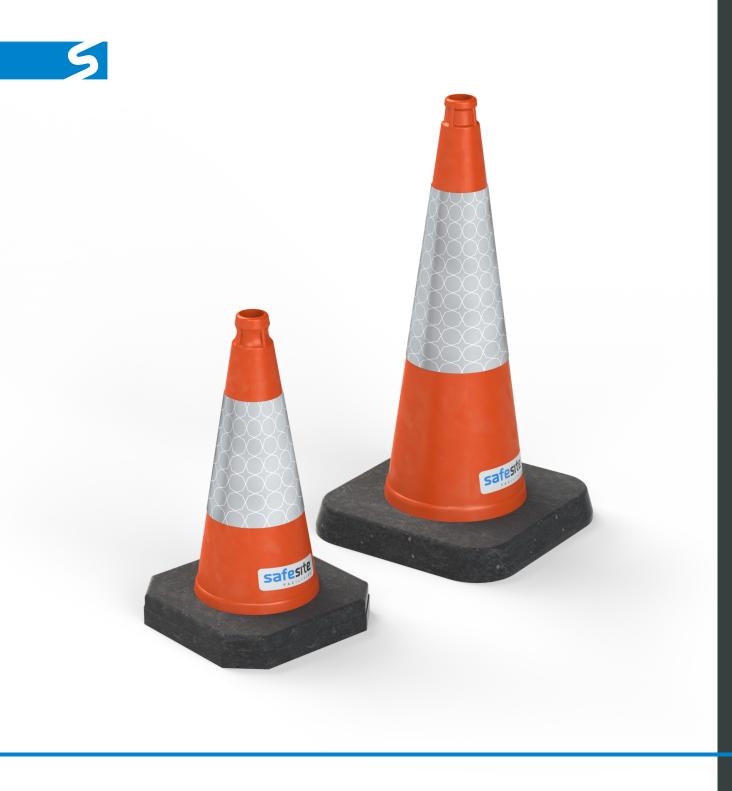

## Self-Weighted 1 Piece Traffic Cones

One-piece traffic cones are essential tools for safety and organization on roads and construction sites, known for their simple and sturdy design.

Made from 100% recycled thermoplastic, which can also be recycled, these traffic cones are designed for swift deployment in space marking scenarios, offering a practical solution for redirecting traffic and delineating work areas.

## **Key Features**

- > Sturdy and straightforward design
- Rapid deployment for space marking
- Comes with retroreflective sleeve (single or double striped)
- > Available in two sizes: 750mm and 450mm
- Compliant with BSEN13422 and Chapter 8 standards